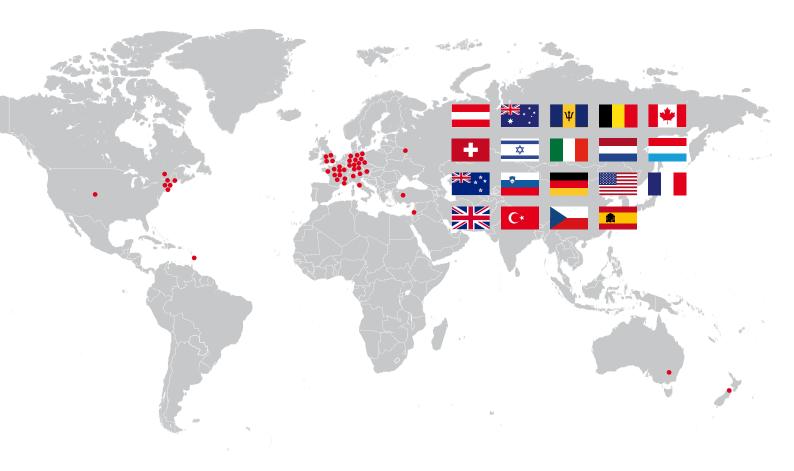

We began building up our partner network in 1994. Around 80 PARTNERS IN 19 COUNTRIES worldwide guarantee the success of BIOTOP. Join the BIOTOP group now!

## 5000 SATISFIED CUSTOMETES SPEAK FOTZ THE UNSUTZPASSED QUALITY OF OUTZ BIOTOP NATUTAL POOLS.

To date our partner network comprises: Austria, Australia, Barbados, Belgium, Czech Republic, France, Germany, Great Britain, Canada, Israel, Italy, Luxemburg, the Netherlands, New Zealand, Slovenia, Spain, Switzerland, Turkey and the USA.